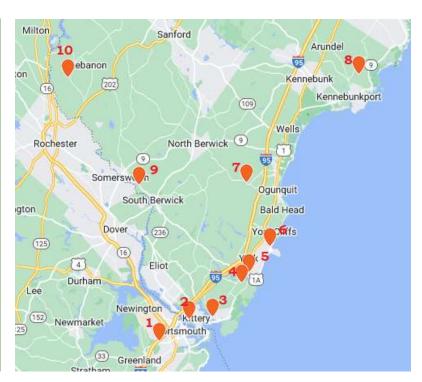

## Map of the Southern Region

- 1.Mills & Zoldak Potters
  911 Greenland Rd, Portsmouth NH
- 2.The Red Door Pottery Studio 44 Government St, Kittery
- Karen Orsillo
   Se Crockett Neck Rd, Kittery Point
- 4. Chris Davis Pottery 81 Seabury Rd, York
- Ocean Fire Pottery
   Woodbridge Rd, York

- 6. Chase's Garage 16 Maine St, York
- 7. MEC Pottery & Textiles 165 Ogunquit Rd, Cape Neddick
- 8. Homeport Pottery131 Beechwood Ave, Kennebunkport
- 9. Howarth Hill 176 Rte 236, Berwick
- 10. Kat's Ketch Pottery 45 Orrills Hill Rd, Lebanon

In the Southern Region, we have 10 participating studios. For a complete list of studios on the tour, please visit <a href="www.mainepotterytour.org">www.mainepotterytour.org</a>. There you will find links to studios and an interactive map of each region to plan your pottery road trip.