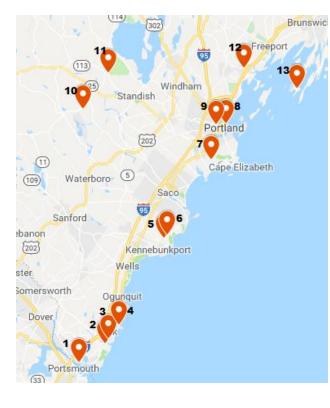

## Map of the Southern Region

The Maine Pottery Tour is sponsored by: Portland Pottery • Monkitree • Maine Crafts Association • The Quarry Tap Room

# 1.Southern Maine Clay Guild

- 44 Government St, Kittery
- 2.Chris Davis Pottery
- 81 Seabury Rd, York
- Ocean Fire Pottery
  Woodbridge Rd, York
  Chase's Garage
  - 16 Main St, York
- Homeport Pottery
  131 Beachwood Ave, Kennebunkport
  Wendy Twitchell Porcelain
- 232 Beachwood Ave, Kennebunkport
- 7. Peeper Pond Studios 18 Mast Rd, Scarborough
- 8. Portland Pottery118 Washington Ave, Portland9. Shannon Wong Pottery
- 59 Saint George St. Portland
- Zwellyn Pottery
  Spencer Lane, Limington
- Pottery Girl
  1104 Pequawket Tr, Standish
  Delany Arts
  - 20 Center St, Yarmouth
- 13. Ash Cove Pottery 75 Ash Cove Rd S, Harpswell

On May 4<sup>th</sup> & 5th, you have an opportunity to meet the unusual and creative people who throw the pots and fire the kilns. The Maine Pottery Tour celebrates its 8<sup>th</sup> year with 37 studios welcoming the public to meet the artists, peek in the kilns, and shop for pottery and other fine handmade work. Maybe even try the wheel yourself! In the Southern Region, 13 studios are participating this year.

For a complete list of participating studios, please visit <u>www.mainepotterytour.org</u>. There you will find links to studios and an interactive map to plan your pottery road trip.

**Southern Maine Clay Guild** 44 Government St Kittery