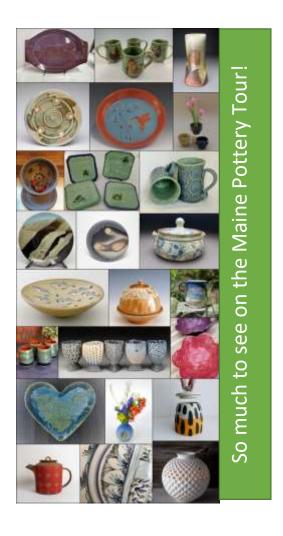

## MAINE POTTERY TOUR

Saturday, 10-5 Sunday, 11-4

mainepotterytour.org

The Maine Pottery Tour is a self-guided driving tour of pottery & ceramics studios around the state.

On May 6 & 7, you have an opportunity to meet the artists, peek in the kilns, watch demos, & see the spaces where the magic happens. The Maine Pottery Tour celebrates its 11th year with 65 studios!