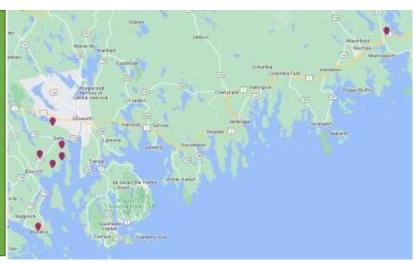

Map of the Downeast Region

- 1. Ellen Sedgwick Pottery 25 Patten Rd, Surry
- 2. **Yellow Chickadee Art Studio** 432 Morgan Bay Rd, Surry
- **3. EC Ceramics**68 Popple Lane, East Blue Hill
- 4. Lansing Wagner Ceramics
  12 Long Farm Rd, East Blue Hill
- 5. **Random Pottery** 29 Reach Rd, Brooklin
- 6. **LD Studio** 455 Ellsworth Rd, Blue Hill
- 7. Connie's Clay of Fundy 335 Main St US 1, East Machias

In the Downeast Region, we have 7 participating studios. For a complete list of studios on the Maine Pottery Tour, please visit <a href="www.mainepotterytour.org">www.mainepotterytour.org</a>. There you will find links to studios and an interactive map to plan your pottery road trip.