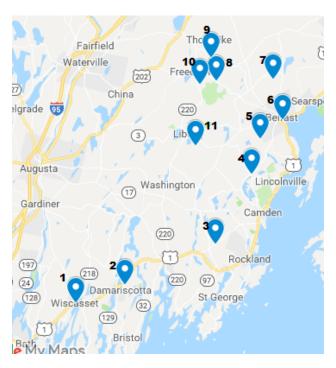

## Map of the Coastal Region

- Chouinard Ceramics
   Maine St, Wiscasset
- 2. Neighborhood Clay/Liz Proffetty Ceramics, 590 Main St, Damariscotta
- Fireside Pottery1478 Camden Rd, Warren
- 4. van der Ven Studios27 Moss Meadow, Lincolnville
- Everyday Pottery
   Northport Rd, Belmont
- West Third Ceramics/ Al Scovern 108 Congress St, Belfast

- 7. Jody Johnstone Pottery 135 Webster Road, Swanville
- Pottery Farm943 Belfast Road, Knox
- Barbara Walch Pottery
   Knox Station Rd, Thorndike
- 10. Good Land Pottery487 Morse Road, Montville
- 11. Prescott Hill Pottery
  261 Prescott Hill Rd, Liberty

On May 4<sup>th</sup> & 5th, you have an opportunity to meet the unusual and creative people who throw the pots and fire the kilns. The Maine Pottery Tour celebrates its 8<sup>th</sup> year with 37 studios welcoming the public to meet the artists, peek in the kilns, and shop for pottery and other fine handmade work. Maybe even try the wheel yourself! In the Coastal Region,11 studios are participating this year.