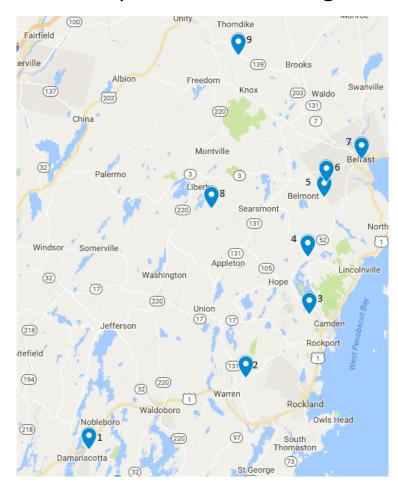

## Map of the Coastal Region

- 1. Neighborhood Clay/Liz Proffetty Ceramics, 590 Main St, Damariscotta
- 2. Fireside Pottery 1478 Camden Rd, Warren
- 3. Camden Clay Co 42A East Fork Rd, Camden
- 4. van der Ven Studios 257 Main St, Lincolnville
- Everyday Pottery103 Northport Rd, Belmont

- Jean Hardy
   185 Back Belmont Rd, Belfast
- 7. Belfast Clay 132 High St, Belfast
- 8. Prescott Hill Pottery 261 Prescott Hill Rd, Liberty
- Barbara Walch Pottery
   Knox Station Rd, Thorndike

Maine is home to many ceramic artists – potters & sculptors, all working with earth, water, air & fire to make beautiful, intriguing objects. It takes a certain kind of person to work in clay – patience, perseverance and a sense of humor help!

In the Coastal Region, 9 studios are participating this year.

For a complete list of participating studios, please visit <a href="www.mainepotterytour.org">www.mainepotterytour.org</a> . There you will find links to studios and an interactive map to plan your pottery road trip.