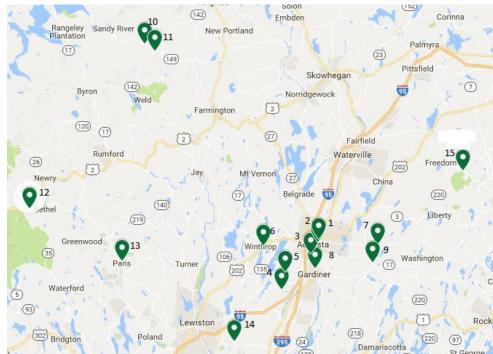

## Map of the Central Region

- 1. Fine Mess Pottery 131 Cony St Augusta
- 2. Red Door Pottery 14 North Pearl St, Augusta
- 3. Hallowell Clay Works 157 Water St, Hallowell
- 4. The Potters House 82 Stevenstown Rd Litchfield
- 5. The Potter's Shed 605 Hallowell-Litchfield Rd, W Gardiner
- 6. d. harwood Pottery 196D Main St, Winthrop
- 7. Maple Lane Pottery 36 Greeley Rd, Windsor
- 8. Loken Pottery 26 Bowman St, Farmingdale

- 9. Whitefield Pottery
  - 442 Howe Rd, Whitefield
- 10. Rob Sieminski 63 Bog Pond Rd, Phillips
- 11. Cabin Pottery 16 Weld Rd, Phillips
- 12. Martha Grover & Josh Rysted 630 W Bethel Rd, Bethel
- 13. Sunset Haven Pottery 546 Paris Hill Rd, Paris
- 14. Tim Fischer Pottery 394 Ridge Rd, Lisbon
- 15. Pottery Farm 943 Belfast Rd, Knox